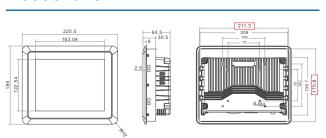

## **Product Size**

### **Physical Characteristics**

| Overall dimensions | W225.5x H185x D64.5mm |
|--------------------|-----------------------|
| Size of opening    | W213.3 x H172.8mm     |