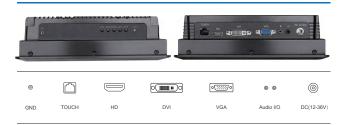

## **Product Interface**

### Interface Parameters

| Grounding column | Support (1*GND)                                        |
|------------------|--------------------------------------------------------|
| Power interface  | 1*DC2.1, Support 12V-36V wide voltage power supply     |
| HDMI             | 1*HDMI, support HDMI data input, maximum support 1080P |
| Touch interface  | 1*TOUCH (RJ45)                                         |
| VGA              | 1*VGA, Analog signal transmission                      |
| DVI              | 1*DVI, Digital signal transmission                     |
| Audio interface  | 1*Audio I/O. Support audio input and output            |