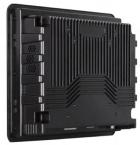

# EIM080-SCP

Adopt universal face frame, aluminum alloy structure, fanless fully enclosed design scheme. The whole machine has low power consumption and is specially Industrial products designed for a variety of environments, can ensure long and stable work in harsh environments, widely used in industrial control, military, communications, power, network and other automation fields.

# **Features**

- · Independent molded appearance, channel exclusive supply
- · Comply with EMC anti-electromagnetic interference standard
- Independently developed high-performance display driver board
- · Industrial quality, support diversified customization
- · Supports automatic recognition of VGA, DVI and HDMI signals
- Support desktop, wall-mounted, cantilevered and other installation